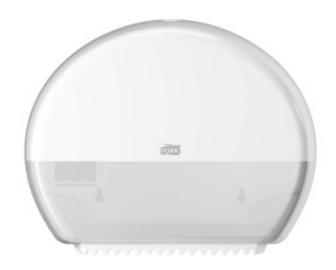

## Distributor for White Mini Jumbo Toilet Paper

Discover our **White Mini Jumbo Toilet Paper Dispenser**, the essential accessory for professionals in the restaurant and hotel industry. With its lightweight of 0.9 kg, length of 345 mm, and depth of 132 mm, this white ABS plastic dispenser combines practicality and aesthetics. Its ID T2 system ensures easy and quick use. Don't miss the opportunity to equip your establishment with this essential for the professional kitchen!

## **Product Features:**

Weight (kg): 0.9 Subject: plastic Color: white

ID System: t2 Type of Plastic: abs