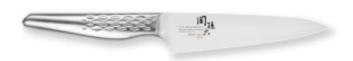

## Seki Magoroku Shoso Office Knife - 12 Cm KIAB5163

Discover the Seki Magoroku Shoso - 12 cm Office Knife, the essential tool for kitchen professionals. With its 12 cm stainless steel blade, this knife offers precision and efficiency for all your cutting needs. Its ergonomic stainless steel handle ensures optimal grip for safe work. Don't wait any longer and equip yourself with this exceptional knife from the Seki Magoroku Shoso range.

## **Product Features:**

Length (mm): 225 Country of Manufacture: japan Handle material: stainless-steel

Blade size (in cm): 12 Range: seki-magoroku-shoso