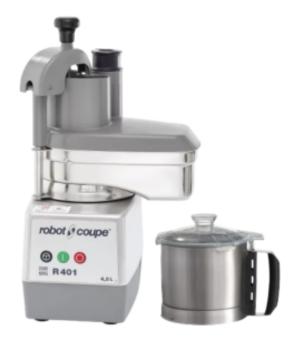

## R 401 Combined Cutter & Vegetable Slicer RE2425

## **Product Features:**

| Food: 230-v                                    | Do you want to make some fries? : no      | Do you want to make brunoise? : no            |
|------------------------------------------------|-------------------------------------------|-----------------------------------------------|
| Do you want to grate some vegetables? : yes    | Do you wish to knead? : yes               | Do you want to chop? : yes                    |
| Do you want to slice vegetables? : yes         | Number of speeds : 1                      | Number of seats? : 100                        |
| Length (mm): 320                               | <b>Depth (mm)</b> : 305                   | Height (mm): 570                              |
| Weight (kg): 20                                | Subject: stainless-steel                  | Power (W): 700                                |
| Country of Manufacture : france                | Do you want to have wavy cuts? : yes      | Do you want to make sticks or julienne? : yes |
| Would you like to make some fruit salads? : no | Would you like to make some waffles? : no | Number of revolutions per minute: 1500        |
| Chute diameter (mm): 58                        | Capacity (L): 4.5                         | Requires an electrician : yes                 |