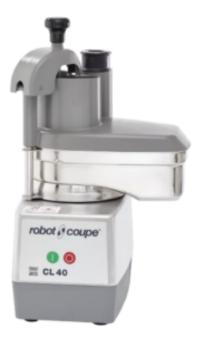

## **Product Features:**

| Food : 230-v                                       | Do you want to make some fries?<br>: yes     | Do you want to make brunoise? :<br>no            |
|----------------------------------------------------|----------------------------------------------|--------------------------------------------------|
| Do you want to grate some<br>vegetables? : yes     | Number of speeds : 1                         | Number of seats? : 80                            |
| Length (mm) : 345                                  | Depth (mm) : 330                             | Height (mm) : 590                                |
| Weight (kg) : 15                                   | Power (W) : 500                              | Subject : composite                              |
| Country of Manufacture : france                    | Do you want to have wavy cuts?<br>: yes      | Do you want to make sticks or<br>julienne? : yes |
| Would you like to make some<br>fruit salads? : yes | Would you like to make some<br>waffles? : no | Number of revolutions per<br>minute : 500        |
| Chute diameter (mm) : 58                           | Requires an electrician : yes                |                                                  |