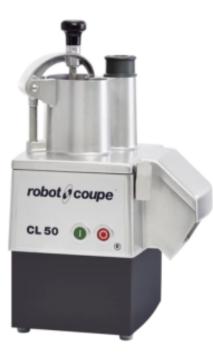

## **Product Features:**

| Food : 400-v                                       | Do you want to make some fries?<br>: yes  | <b>Do you want to make brunoise? :</b><br>no     |
|----------------------------------------------------|-------------------------------------------|--------------------------------------------------|
| Do you want to grate some<br>vegetables? : yes     | Number of speeds : 2                      | Number of seats? : 400                           |
| Length (mm) : 380                                  | Depth (mm) : 305                          | Height (mm) : 595                                |
| Weight (kg) : 20                                   | Subject : composite                       | Power (W) : 600                                  |
| Country of Manufacture : france                    | Do you want to have wavy cuts?<br>: yes   | Do you want to make sticks or<br>julienne? : yes |
| Would you like to make some<br>fruit salads? : yes | Would you like to make some waffles? : no | Number of revolutions per<br>minute : 750        |
| Chute diameter (mm) : 58                           | Requires an electrician : yes             | Type of Plastic : pc-polycarbonate               |