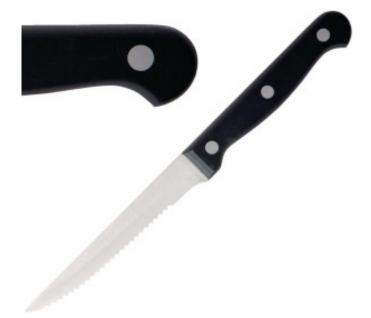

## Meat Knife with Black Handle - Toothed Blade 215 mm - Set of 12 GEC134

Discover this **Olympia Meat Knife**, very sharp thanks to its serrated stainless steel blade, and easy to handle with its riveted black ergonomic handle. Ideal for catering professionals, it is sold in a pack of 12.

## **Product Features:**

| Length (mm) : 215         | Weight (kg) : 0.51                                        | Type of sleeve : riveted |
|---------------------------|-----------------------------------------------------------|--------------------------|
| Handle material : plastic | Type of blade : toothed                                   | Dishwasher safe : no     |
| Blade size (in cm) : 11.5 | <b>Type of stainless steel :</b> stainless-<br>steel-18-0 |                          |