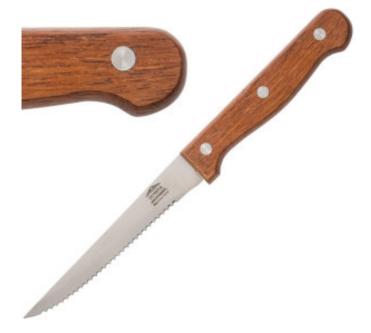

## Meat Knife with Wooden Handle - Toothed Blade 215 mm - Set of 12 GEC136

Discover this **Olympia Wooden Handle Meat Knife**, very sharp thanks to its serrated stainless steel blade, and easy to handle with its riveted ergonomic handle. Ideal for catering professionals, it is sold in a pack of 12.

## **Product Features:**

| Length (mm) : 215         | Weight (kg): 0.35                                         | Type of sleeve : riveted |
|---------------------------|-----------------------------------------------------------|--------------------------|
| Handle material : wood    | Type of blade : toothed                                   | Dishwasher safe : no     |
| Blade size (in cm) : 11.5 | <b>Type of stainless steel :</b> stainless-<br>steel-18-0 |                          |