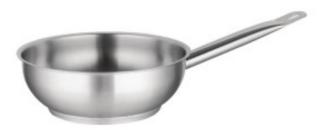

## Stainless Steel Saute Pan - Ø 240 mm GEM923

This sauté pan, with a sturdy design in 18/10 stainless steel and an aluminum base, is perfect for constant professional use, whether it's for sautéing, frying, or flambéing food. It has a diameter of 240 mm and is suitable for all heat sources, including induction.