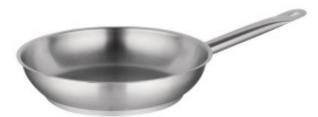

## Induction Stainless Steel Pan - Ø 280 mm GEM926

This **Induction Pan** is **made of very resistant stainless steel**, both durable and easy to clean. It has a capacity of **2.72 L** and is ideal for catering professionals.

## **Product Features:**

| Height (mm) : 50                  | Weight (kg) : 1.68         | Subject : stainless-steel                           |
|-----------------------------------|----------------------------|-----------------------------------------------------|
| Handle material : stainless-steel | Dishwasher safe : yes      | Capacity (L): 2.72                                  |
| Diameter (mm) : 280               | Compatible Induction : yes | Type of stainless steel : stainless-<br>steel-18-10 |