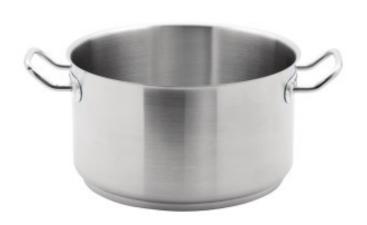

## Stainless Steel Braising Pan - Ø 280 mm GEM941

## VOGUE

This **Stainless Steel Braising Pan** is sturdy and durable and suitable for all heat sources, including induction. It is perfect for use in a professional kitchen and has a capacity of **9.5 liters**.

## **Product Features:**

Height (mm): 155

Weight (kg): 2.6

Subject: stainless-steel

Color: silver-stainless-steel

Handle material: stainless-steel

Dishwasher safe: yes

Range: stainless-steel-tradition

Capacity (L): 9.5

Diameter (mm): 280

Type of stainless-steel: stainless-steel: stainless-steel-18-10