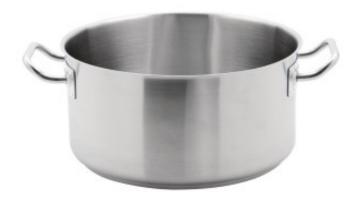

## Stainless Steel Braising Pan - Ø 320 mm GEM942

This **Stainless Steel Braising Pan** can help cook large quantities of broths, stews, or sauces, as it has a large **12.5-liter** capacity. It is made of solid and durable stainless steel.

## **Product Features:**

| Height (mm) : 160                 | Weight (kg) : 3.76                                  | Subject : stainless-steel |
|-----------------------------------|-----------------------------------------------------|---------------------------|
| Color : silver-stainless-steel    | Handle material : stainless-steel                   | Dishwasher safe : yes     |
| Range : stainless-steel-tradition | Capacity (L): 12.5                                  | Diameter (mm) : 320       |
| Compatible Induction : yes        | Type of stainless steel : stainless-<br>steel-18-10 |                           |