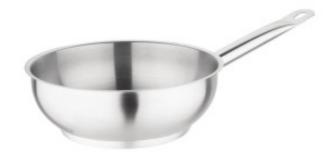

## Stainless steel sauté pan - Ø 200mm

This **Saute Pan** is **made of 18/10 stainless steel**, making it very durable and easy to maintain. It is compatible with almost all types of cooktops, including low-energy consumption induction cooktops and stoves. It has a **capacity of 1.8 L** and is ideal for catering professionals.

## **Product Features:**

Height (mm): 65 Weight (kg): 0.76 Subject: stainless-steel

Diameter (mm): 200 Compatible Induction: yes Type of stainless steel: stainless-

steel-18-10