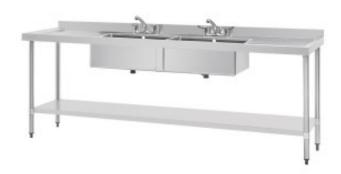

## Stainless Steel Sink - L 2400 x W 600 mm

This Stainless Steel Sink is designed for speed, efficiency, and reliability in your dishwashing work. The two sinks allow you to rinse and wash dishes at the same time, or to have two people working at the same time, which will double the output and significantly reduce the time needed to clear dirty dishes.

## **Product Features:**

Number of tanks : 2Length (mm) : 2400Depth (mm) : 600Height (mm) : 900Weight (kg) : 71.53Subject : steelDrainer : right-and-leftBac : 2Backsplash : with-backsplashLow shelf : yesType of stainless steel : stainless-

Low shelf: yes Type of stainless steel: stainless steel stainless