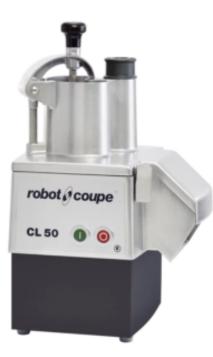

## **Product Features:**

| Food : 230-v                                       | Do you want to make some fries?<br>: yes   | Do you want to make brunoise? :<br>yes           |
|----------------------------------------------------|--------------------------------------------|--------------------------------------------------|
| Do you want to grate some<br>vegetables? : yes     | Number of speeds : 1                       | Number of seats? : 300                           |
| Length (mm) : 350                                  | Depth (mm) : 320                           | Height (mm) : 590                                |
| Weight (kg): 19.8                                  | Subject : composite                        | Power (W) : 550                                  |
| Country of Manufacture : france                    | Do you want to have wavy cuts?<br>: yes    | Do you want to make sticks or<br>julienne? : yes |
| Would you like to make some<br>fruit salads? : yes | Would you like to make some waffles? : yes | Number of revolutions per<br>minute : 375        |
| Chute diameter (mm) : 58                           | Diameter (mm) : 39                         | Requires an electrician : yes                    |