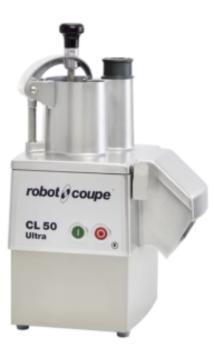

## **Product Features:**

| Food : 230-v                                       | Do you want to make some fries?<br>: yes   | Do you want to make brunoise? :<br>yes           |
|----------------------------------------------------|--------------------------------------------|--------------------------------------------------|
| Do you want to grate some<br>vegetables? : yes     | Number of speeds : 1                       | Number of seats? : 300                           |
| Length (mm) : 380                                  | Depth (mm) : 305                           | Height (mm) : 595                                |
| Weight (kg) : 20                                   | Subject : steel                            | Power (W) : 550                                  |
| Country of Manufacture : france                    | Do you want to have wavy cuts?<br>: yes    | Do you want to make sticks or<br>julienne? : yes |
| Would you like to make some<br>fruit salads? : yes | Would you like to make some waffles? : yes | Number of revolutions per<br>minute : 375        |
| Chute diameter (mm) : 58                           | Diameter (mm) : 39                         | Requires an electrician : yes                    |